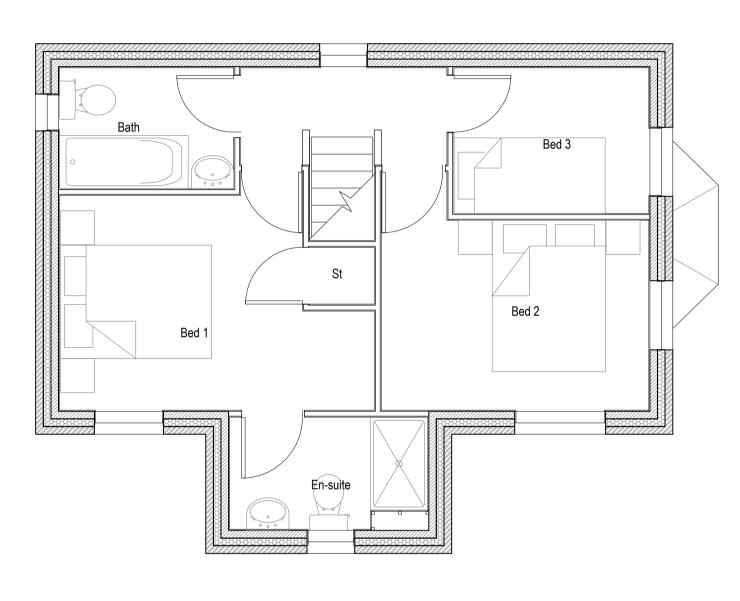

HOUSE NUMBERS: 17 FLOOR AREA: 867 SQ FOOT

P/2014/01663

Received 06/01/15

2 First Floor Plan

Roof Plan

| rev | details                                           | by | date       | re | ev | details | by | date | Notes                                                                                                                                                                                                                        |
|-----|---------------------------------------------------|----|------------|----|----|---------|----|------|------------------------------------------------------------------------------------------------------------------------------------------------------------------------------------------------------------------------------|
| P00 | FIRST ISSUE                                       | MC | 01.12.2014 |    |    |         |    |      | Do not scale from drawing, use figured dimensions only.                                                                                                                                                                      |
| P01 | COMMENTS FROM MEETING ON 01.12.14 INCORPORATED    | МС | 05.12.2014 |    |    |         |    |      | All dimensions to be checked onsite.                                                                                                                                                                                         |
| P02 | ISSUED FOR PLANNING                               | МС | 19.12.2014 |    |    |         |    |      | 3. This drawing to be read in conjunction with all other Gillespies                                                                                                                                                          |
| P03 | RE-ISSUED FOR PLANNING WITH COMMENTS INCORPORATED | МС | 06.01.2015 |    |    |         |    |      | drawings and specifications.                                                                                                                                                                                                 |
|     |                                                   |    |            |    |    |         |    |      |                                                                                                                                                                                                                              |
|     |                                                   |    |            |    |    |         |    |      |                                                                                                                                                                                                                              |
|     |                                                   |    |            |    |    |         |    |      |                                                                                                                                                                                                                              |
|     |                                                   |    |            |    |    |         |    |      | Ordinance Information shown is reproduced from Ordinance Survey material with the permission of Ordinance Survey on behalf of the Controller of Her Majesty's Stationary Office @ Crown Copyright. Unauthorised reproduction |
|     |                                                   |    |            |    |    |         |    |      | infringes Crown Copyright and may lead to prosecution or civil proceedings. License No. 1000 17362                                                                                                                           |