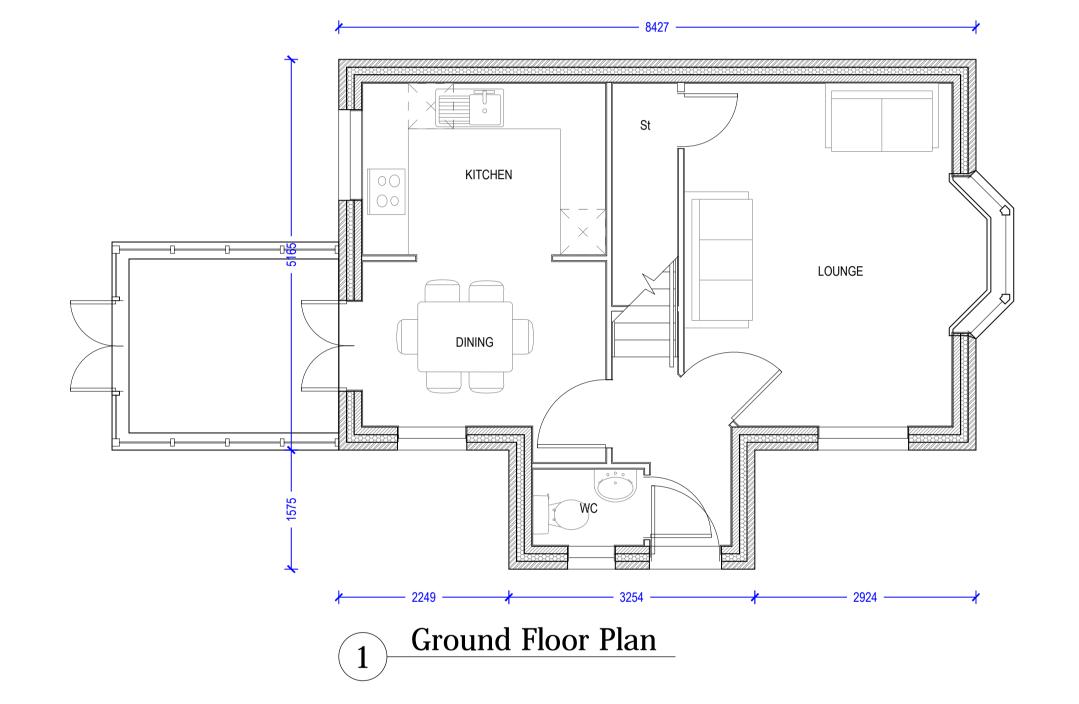

HOUSE NUMBERS: 17 FLOOR AREA: 867 SQ FOOT

P/2014/01663

Received 06/01/15

2 First Floor Plan

Roof Plan

| rev | details                                           | by | date       | re | ev | details | by | date | Notes                                                                                                                                                                                                                        |
|-----|---------------------------------------------------|----|------------|----|----|---------|----|------|------------------------------------------------------------------------------------------------------------------------------------------------------------------------------------------------------------------------------|
| P00 | FIRST ISSUE                                       | MC | 01.12.2014 |    |    |         |    |      | Do not scale from drawing, use figured dimensions only.                                                                                                                                                                      |
| P01 | COMMENTS FROM MEETING ON 01.12.14 INCORPORATED    | МС | 05.12.2014 |    |    |         |    |      | All dimensions to be checked onsite.                                                                                                                                                                                         |
| P02 | ISSUED FOR PLANNING                               | МС | 19.12.2014 |    |    |         |    |      | 3. This drawing to be read in conjunction with all other Gillespies                                                                                                                                                          |
| P03 | RE-ISSUED FOR PLANNING WITH COMMENTS INCORPORATED | МС | 06.01.2015 |    |    |         |    |      | drawings and specifications.                                                                                                                                                                                                 |
|     |                                                   |    |            |    |    |         |    |      |                                                                                                                                                                                                                              |
|     |                                                   |    |            |    |    |         |    |      |                                                                                                                                                                                                                              |
|     |                                                   |    |            |    |    |         |    |      |                                                                                                                                                                                                                              |
|     |                                                   |    |            |    |    |         |    |      | Ordinance Information shown is reproduced from Ordinance Survey material with the permission of Ordinance Survey on behalf of the Controller of Her Majesty's Stationary Office @ Crown Copyright. Unauthorised reproduction |
|     |                                                   |    |            |    |    |         |    |      | infringes Crown Copyright and may lead to prosecution or civil proceedings. License No. 1000 17362                                                                                                                           |