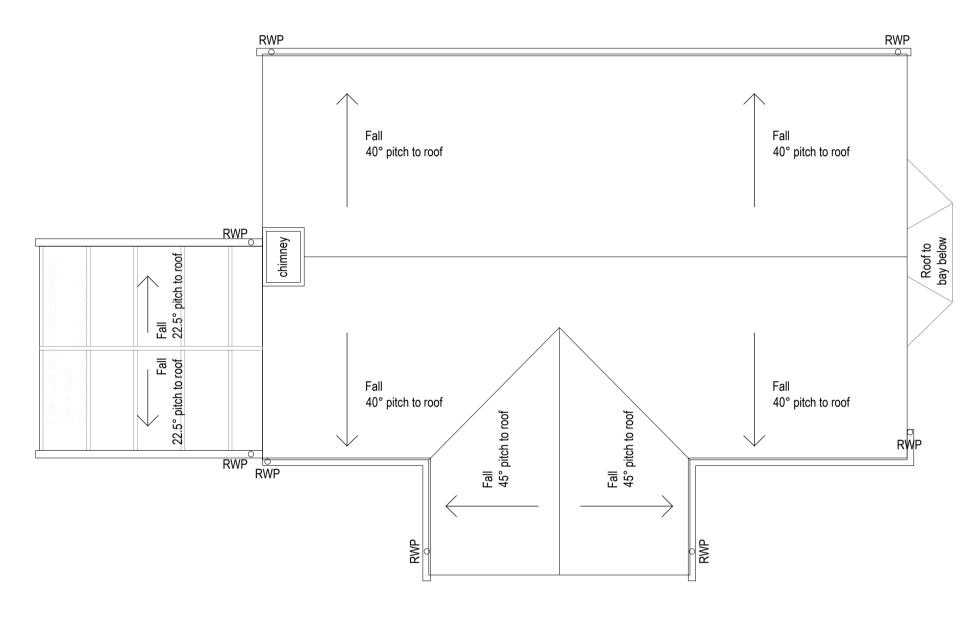

HOUSE NUMBERS: 17 FLOOR AREA: 867 SQ FOOT

P/2014/01663

Received 06/01/15

2 First Floor Plan

Roof Plan

| rev | details                                           | by | date       | re | ev | details | by | date | Notes                                                                                                                                                                                                                        |
|-----|---------------------------------------------------|----|------------|----|----|---------|----|------|------------------------------------------------------------------------------------------------------------------------------------------------------------------------------------------------------------------------------|
| P00 | FIRST ISSUE                                       | MC | 01.12.2014 |    |    |         |    |      | Do not scale from drawing, use figured dimensions only.                                                                                                                                                                      |
| P01 | COMMENTS FROM MEETING ON 01.12.14 INCORPORATED    | МС | 05.12.2014 |    |    |         |    |      | All dimensions to be checked onsite.                                                                                                                                                                                         |
| P02 | ISSUED FOR PLANNING                               | МС | 19.12.2014 |    |    |         |    |      | 3. This drawing to be read in conjunction with all other Gillespies                                                                                                                                                          |
| P03 | RE-ISSUED FOR PLANNING WITH COMMENTS INCORPORATED | МС | 06.01.2015 |    |    |         |    |      | drawings and specifications.                                                                                                                                                                                                 |
|     |                                                   |    |            |    |    |         |    |      |                                                                                                                                                                                                                              |
|     |                                                   |    |            |    |    |         |    |      |                                                                                                                                                                                                                              |
|     |                                                   |    |            |    |    |         |    |      |                                                                                                                                                                                                                              |
|     |                                                   |    |            |    |    |         |    |      | Ordinance Information shown is reproduced from Ordinance Survey material with the permission of Ordinance Survey on behalf of the Controller of Her Majesty's Stationary Office @ Crown Copyright. Unauthorised reproduction |
|     |                                                   |    |            |    |    |         |    |      | infringes Crown Copyright and may lead to prosecution or civil proceedings. License No. 1000 17362                                                                                                                           |